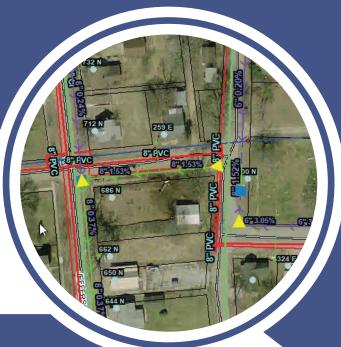

### WATER / SANITARY / STORM

Mains / Pipes
Depth
Meters
Repair History
Valves / Hydrants
Well Head Protection
Inlet / Laterals
Manholes / Lift Stations